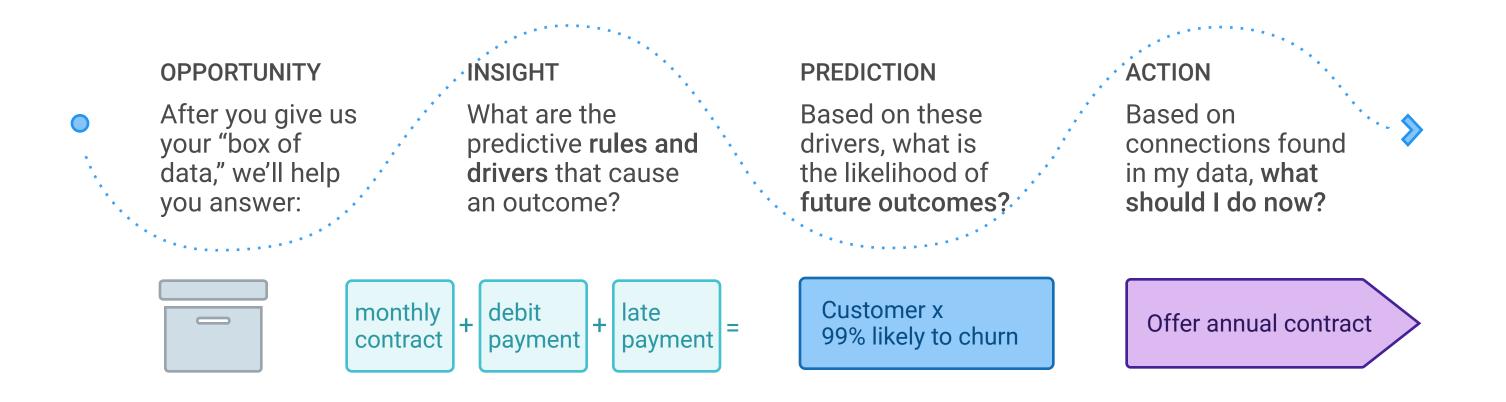

## What story is your data telling you?

To go from being data-impaired to using *analytics as a competitive advantage*, you need to know how to approach your business problems with data. Axis's **Data Mining Rapid Assessment** will provide you with:

The driving factors behind your business's existing problems

Fresh insight for more creative solutioning

A predictive framework for making decisions

## Little input, immediate results

All it takes is a "box of data" and your business problem or opportunity — no need to worry about cleansing the data or providing detailed explanations. Messy data is welcome.

## Start with insight, move to action

Our team at Axis will partner with you for 3-5 days to take a crash course in your business environment and seek out opportunities to *create additional value with your data*. We'll return with an actionable set of results powered by EmcienPatterns<sup>™</sup>, which will give you a greater understanding of past drivers, predictive outcomes, and the actions you should take to improve your business.